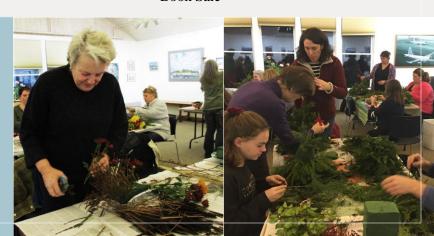

### Floral Workshops

We had some very successful workshops to finish out the year and celebrate the holidays. Floral turkey arrangements were made for the Thanksgiving table and evergreen tree arrangements added some color for Christmas. With decorative contributions from Holly Riordan, and limited instruction from Elly and Robin some creative displays came together and the process was a lot of fun.