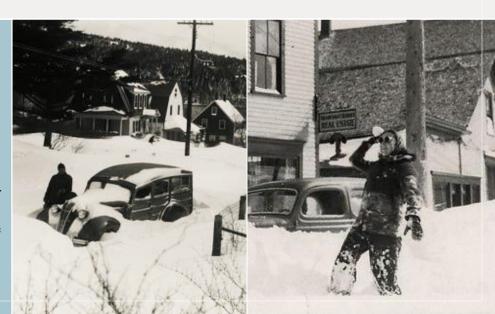

The children have really been enjoying our three new iMacs and two new iPads, which were purchased with a grant from the Sumner Scholarship Endowment Foundation.

[Pictured Below: (Left) Sea Street, NEH, late 1930's; (Right) Main Street, NEH, 1937]

To celebrate the cold season from the comfort of your home, see a few vintage winter photographs that we have selected in the Browse menu. Have fun exploring!