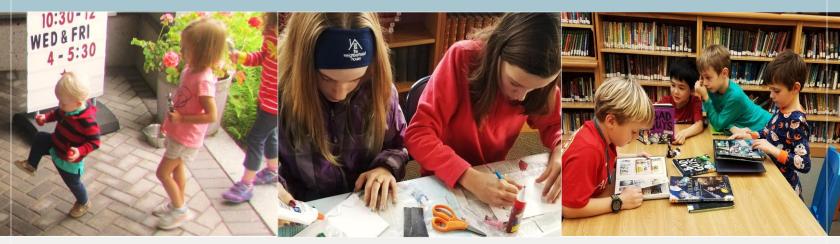

## NORTHEAST HARBOR LIBRARY VOLUME 16, NO.1 | WINTER 2019

[Pictured Above: (Left) The percussion parade, part of our Story Time PLUS! Programming; (Middle) our holiday card making was a hit; (Right) MDES students looking through graphic novels in the children's room]

### **Summer Programming Success**

Our children's programming was lots of fun this summer! We had puppets, music, science experiments, and animals providing exciting learning opportunities for the children of our community.

This year we introduced Story Time PLUS! programs, pairing story time with an activity. We read:

- Seek and Find stories and took home samples of Spot It!, a matching game
- Stories about music and had a kazoo parade
- Books about art and decorated the library walkway with sidewalk chalk
- Yoga stories and did stretches with special guest, La Avila
- About animal adaptations and had an outdoor story walk
- About rhythm and drums and had a percussion parade